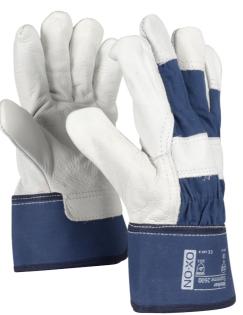

#### Features:

- Durable cowhide glove
- 7 cm gauntlet cuff
- Cotton lining for better comfort
- Reinforcement on knuckles and fingertips
- Superior quality .

#### **Colours:**

blue, white

Materials:

leather 70% cotton 30%

### **Product Description:**

The OX-ON Worker Supreme 2600 is an extra sturdy and durable glove for heavier industrial work, agriculture or forestry.

Worker Supreme 2600 is a classic work glove with extra durability due to the thick cowhide in the palm, fingertips and knuckles. The back of the hand is made of cotton and inside the glove is also lined with cotton. Good comfort and dexterity are therefore guaranteed.

OX-ON Worker Supreme 2600 has a 7 cm gauntlet cuff, which protects the wrist. A classic work glove that gives durability, safety and quality in absolute top class.

| 1 | STR.     | ART. NO.   | EAN           |  |
|---|----------|------------|---------------|--|
|   | 07/S     | 9999993539 | 5708233234999 |  |
|   | 08/M     | 103.08     | 5701952103089 |  |
|   | 09/L     | 103.09     | 5701952103096 |  |
|   | 10/XL    | 103.10     | 5701952103102 |  |
|   | 11/XXL   | 103.11     | 5701952103119 |  |
|   | 12/XXXL  | 103.12     | 5701952103126 |  |
|   | 13/XXXXL | 9999993540 | 5708233235026 |  |
|   |          |            |               |  |