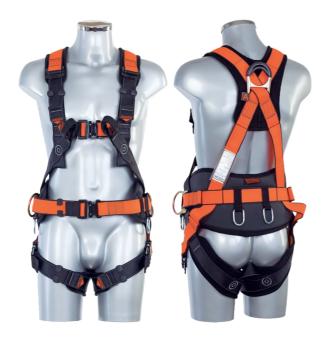

#### Features:

- Extremely comfortable
- Click-lock buckles
- · Surface treated against dirt
- Ergonomic back-support belt
- Padded at the back, shoulders and thighs.

#### **Product Description:**

OX-ON V5 Endeavour Harness Supreme L/XL is a top-class 2-point body harness for those who need an extremely comfortable harness with a handsome design, back-support belt for positioning and completely unique freedom of movement. You can use the OX-ON V5 Endeavour Harness Supreme harness for the vast majority of tasks and applications. Especially for, for example, scaffolding, roofing and mast work. The back support belt combined with a support line allows you to work using both hands. The harness's click-lock buckles make it incredibly easy for you to put on and off, and with six user-friendly adjustment points, you get a harness that is extremely easy to adjust so that it fits you perfectly. It gives you great flexibility when wearing the harness. At the same time, padding around the shoulders and at the back and thighs ensures that you have excellent working comfort when you wear the harness for a longer period of time. The body harness is equipped with a strong D-ring with a fall indicator on the back, and on the chest there are two more loops for anchoring. The belt is equipped with 2 straps and 2 rings, in which you can fasten tools etc. In addition, the ergonomic support belt is fitted with a D-ring on each side, where you can fasten a support line. The harness is made of strong, thoroughly tested and reflective 2-color webbing straps, which are surface-treated against oil and dirt, which makes the harness extremely dirt-repellent and easy to clean and maintain. The body harness is tested for 150 kg.