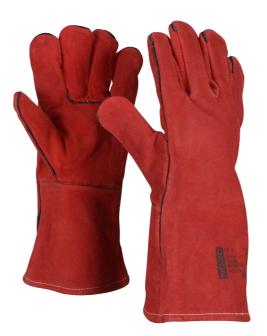

# Art. no.: 126.10 OX-ON Worker Supreme 2606

#### Features:

- Exclusive welding glove
- Heat-resistant effect
- Durable Kevlar thread
- Suitable as a barbecue glove
- Comfortable inner cotton lining

Colours: red

Materials: leather 70% cotton 30%

#### **Product Description:**

The OX-ON Worker Supreme 2606 is a quality glove for welding or heavier industrial tasks. Can also be used as a barbecue glove, which with its distinctive red color differs from others.

Made of durable split leather, which protects the hand and forearm from heat and sparks. Extreme comfort thanks to the inner cotton lining, which makes it convenient to wear the OX-ON glove for long-term work tasks. Sewn with Kevlar thread, which is significantly stronger than traditional thread. Exclusive quality and durability in a work glove that can be used both professionally and privately.