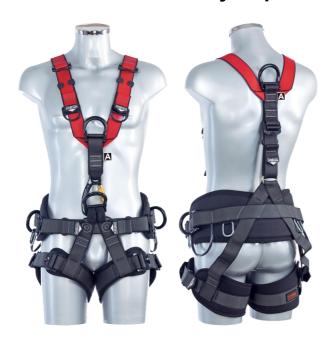

#### **Product Description:**

OX-ON V8 Discovery Harness Supreme is a lightweight three-point harness, which you can use for the vast majority of demanding applications such as industrial climbing in masts and wind turbines. The harness is extremely comfortable with extra padding on the thigh straps. Moreover, it is provided with an ergonomic back supporting belt for positioning. The unique design allows you decidedly to use the harness as a sit harness. With its many adjustment options you have here a unique harness that gives you virtually unlimited mobility and flexibility. The harness is made in strong and thoroughly tested two-coloured webbing, which with its teflon coating is very dirt-resistant, making it easy for you to clean and maintain your harness. The OX-ON harness is provided with strong dorsal and sternal aluminium D-rings. The belt straps make it possible for you to fasten e.g. your tools. In each side of the ergonomic positioning belt you also have an aluminium D-ring to which you can fasten a work positioning lanyard. The OX-ON V8 Discovery Harness Supreme is the perfect harness for the service technician and the professional user. The harness is tested to 150 kg.