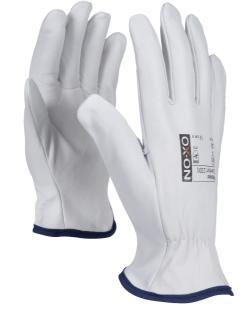

#### Features:

- Good dexterity
- Soft goatskin
- Slip-on model
- The original OX-ON Assembly.

Colours: white

Materials: leather 100%

### **Product Description:**

The OX-ON Worker Comfort 2301 is for working in e.g. warehouses or simple industry when a good and flexible glove is needed.

The glove is made of soft goatskin for durability and ideal dexterity. This is a slip-on model, making it quick and easy to put on and take off. The back of the hand is fitted with integrated elastic for extraordinary fit.