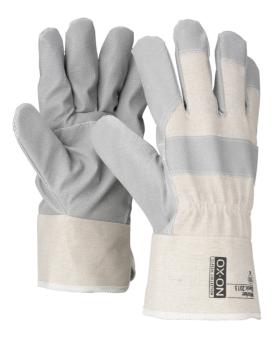

# Art. no.: 19470 OX-ON Worker Basic 2013

#### Features:

- Breathability
- 7 cm stiffened cuff
- Affordable

#### Colours:

beige, grey

## Materials:

PVC 60% cotton 30% polyester 10%

## **Product Description:**

OX-ON Worker Basic 2013 is affordable for those who deal with work tasks in private. The palm, fingertips and knuckles of the work gloves are made of PVC. The upper hand is made of cotton for greater breathability, flexibility and exceptional comfort. The glove has a 7 cm long cuff, which provides extra protection for the wrist. OX-ON Worker Basic 2013 is an economically attractive model for those who need gloves for gardening, overdue work, etc. in and around the house.