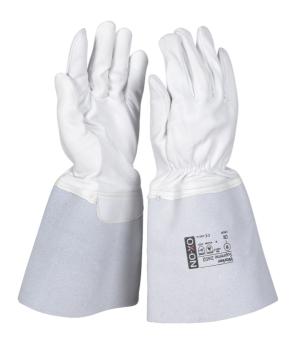

## Features:

- TIG welding glove of exclusive quality
- Soft and flexible goatskin
- Ideal dexterity
- Durable Kevlar thread
- 14 cm split cuff.

## **Product Description:**

The OX-ON Worker Supreme 2602 is a TIG welding glove in outstanding quality and with unique dexterity.

Only the best materials are used to make this in 100% goatskin glove. Special Kevlar thread is stronger and more durable than ordinary threads.

Safety is also a main consideration with a 14 cm long cuff to provide protection well up the arm. The Worker Supreme 2602 is unlined to maintain ideal dexterity. An exclusive welding glove that fits well and will last a very long time.