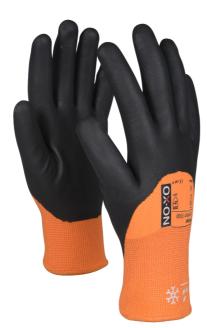

## Features:

Warm and water-repellent knuckle-dipped winter glove

- Smooth and elastic
- · Suitable for work in cool environments
- Sublime fit and dexterity.

#### **Colours:**

orange, black

# **Product Description:**

The OX-ON Winter Comfort 3300 is a water-repellent winter glove for working in cold areas that can be wet. The glove is insulated and ensures heat-retention with perfect dexterity and flexibility, e.g. for working with scaffolding or as a carpenter. The OX-ON Winter Comfort 3300 is made of polyester and acrylic for comfort and to prevent heat loss from the hands. Knuckle dipped and coated with nitrile on the palm and up to the knuckles for unrivaled and sturdy grip. The OX-ON Winter Comfort 3300 is one of the best winter gloves in terms of dexterity and flexibility.