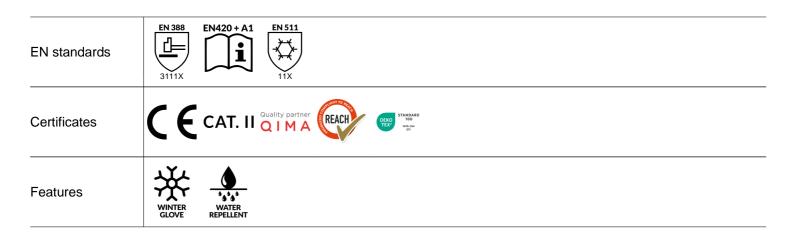

# **Product Description:**

The OX-ON Winter Comfort 3300 is a water-repellent winter glove for working in cold areas that can be wet. The glove is insulated and ensures heat-retention with perfect dexterity and flexibility, e.g. for working with scaffolding or as a carpenter. The OX-ON Winter Comfort 3300 is made of polyester and acrylic for comfort and to prevent heat loss from the hands. Knuckle dipped and coated with nitrile on the palm and up to the knuckles for unrivaled and sturdy grip. The OX-ON Winter Comfort 3300 is one of the best winter gloves in terms of dexterity and flexibility.