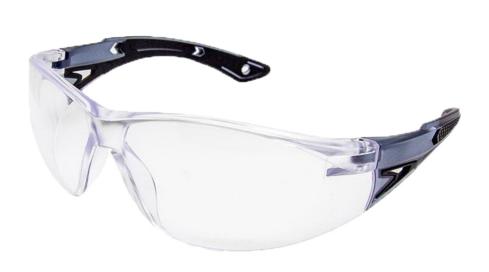

# **OX-ON Eyewear Pro Supreme - Clear**

#### **Product Description:**

OX-ON Eyewear Pro Supreme Clear are lightweight glasses with a sporty look. These close-fitting panorama glasses have extremely flexible temples. The soft tips of the temples provide an extremely high degree of comfort when the glasses must be worn for a prolonged period. Made of extremely impact-resistant and scratch-resistant polycarbonate. The glasses also have an anti-fog coating, which makes them ideal for use in high humidity, high condensation environments The glasses are designed to create a 180 degree field of vision. The clear lenses make the glasses ideal for use both inside and outdoors. 99.9 % UV protection