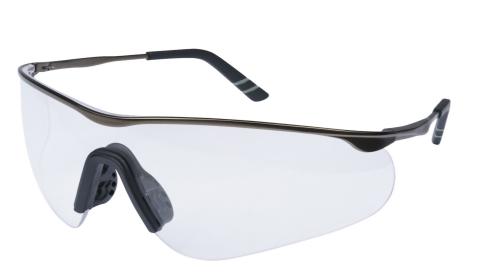

# **OX-ON Eyewear Impact Supreme - Clear**

#### Features:

- Anti-fogging
- Anti-scratch
- · Springy temples
- Soft nose bridge
- Metal look frame
- Colours: clear, grey

# Product Description:

OX-ON Eyewear Impact Supreme Clear with anti-scratch are lightweight glasses in a smart sporty design and high quality. Strong and impact-resistant panorama glasses with anti-fogging properties for anyone who works both indoors and out, and who needs good visibility. The metal look frame and polycarbonate lenses make the glasses extremely strong and impact-resistant, so that they can be used in demanding environments. In addition, the glasses have a soft nose bridge and soft, thin, flexible padded temples, making them a pleasant, comfortable fit when you have to wear them for a long time. The lenses have optical class 1 certification, which means the glasses are for permanent use. OX-ON Eyewear Impact Supreme Clear gives you 99.9% protection against UV radiation