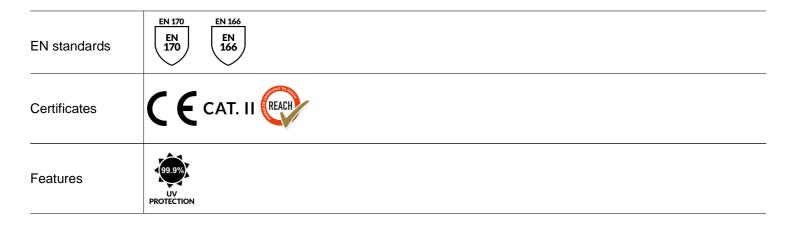

# Product Description:

OX-ON Eyewear Impact Supreme Clear with anti-scratch are lightweight glasses in a smart sporty design and high quality. Strong and impact-resistant panorama glasses with anti-fogging properties for anyone who works both indoors and out, and who needs good visibility. The metal look frame and polycarbonate lenses make the glasses extremely strong and impact-resistant, so that they can be used in demanding environments. In addition, the glasses have a soft nose bridge and soft, thin, flexible padded temples, making them a pleasant, comfortable fit when you have to wear them for a long time. The lenses have optical class 1 certification, which means the glasses are for permanent use. OX-ON Eyewear Impact Supreme Clear gives you 99.9% protection against UV radiation