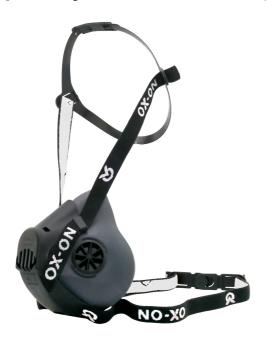

# **OX-ON Respiratory Half Mask 800 Supreme**

#### **Product Description:**

OX-ON half mask TPE 800 is a high-quality half mask with an anatomical design. The one-size half mask is equipped with adjustable elastic bands, so it can be easily and quickly adapted to your face, ensuring you always have a perfectly fitting mask. The respirator is also made of TPE (thermoplastic elastomer), which provides exceptional comfort when used. A unique exhalation valve significantly reduces moisture and heat inside the mask. This provides you with optimal comfort. Option to purchase P3, A2, A2P3, and ABEK1P3 filters. The filters are easily and simply mounted on the bayonet fitting.