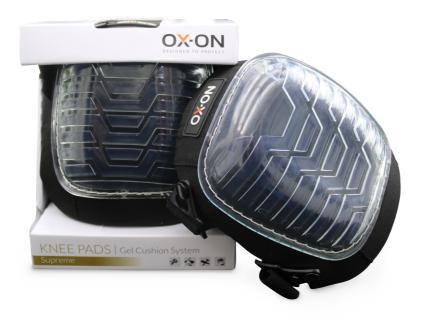

# **OX-ON Kneepads w/Gel Supreme**

## Features:

- Gel inserts
- Shell in slip-resistant material
- Easy-to-use buckle closure
- Wide straps
- Unique comfort
- · Ergonomic design.

#### **Product Description:**

OX-ON Kneepads w/Gel Supreme are the ergonomic and luxurious kneepads for you, who want maximum comfort and protection when you work on your knees. As a unique detail, these kneepads are provided with a comfortable gel insert that gives your knees the optimum support and relief while you work. The cap is made of a material, which makes it slip-resistant and particularly suitable for work on flat surfaces. Furthermore, the cap prevents moisture and water from entering to the knee. OX-ON Kneepads w/Gel Supreme are comfortable, padded kneepads provided with two elastic bands with buckle closure that make it easy to attach and adjust them. With this model you get very exclusive kneepads developed for you, who cares highly about quality, safety and unique comfort.