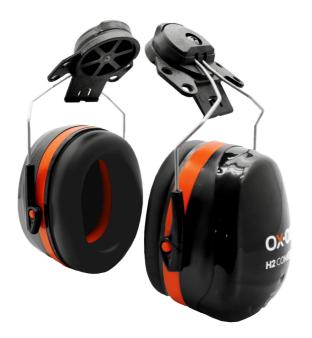

## Art. no.: 331.51 OX-ON Earmuffs H2 Comfort

OX-ON Earmuffs H2 Comfort are for you, who work in a moderate to high noise level environment and who want to attach the earmuffs directly on your safety helmet. The model is manufactured in impact-resistant ABS material, which gives you robust earmuffs that at the same time feel comfortable to wear. The oval cups are designed specifically to ensure an optimal fit. You will also find that there is plenty of room for your ears, and that the soft ear cushions fit closely around your ears.

The earmuffs are designed to be fixed on a helmet in a 30 mm slot slit and thus fits most common helmet types in the market.

The stainless spring steel helmet bracket gives a pleasant pressure. Therefore, you can work while wearing the earmuffs for a longer period of time, and with a weight of just 300 grams they feel light to wear.

OX-ON Earmuffs H2 Comfort have an attenuation value (SNR value) of 30 dB.

High frequency: 31 dB

Medium frequency: 28 dB

Low frequency: 21 dB

H2 Comfort is easy to attach on helmets and gives you a good protection even in high noise level environments.

## Features:

- Moderate to high noise level
- Impact-resistant ABS cups
- Good inside depth
- 30 mm slit
- Easy adjustment
- Lightweight.

Colours: black

**Product Description:** following link)