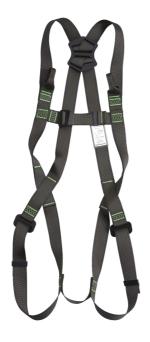

# **OX-ON Harness C3 Basic**

#### Features:

- Affordable
- Lightweight
- Dorsal D-ring and front attachment loops
- User-friendly.

#### **Product Description:**

OX-ON C3 Harness Basic L/XL is a lightweight full body harness for you, who need an easy-to-use, comfortable and affordable standard harness.

A strong dorsal D-ring and front webbing loops for attachment ensures you first class safety. You can easily adjust the full body harness with the mating buckles on chest and thighs, which ensure you a precise and comfortable fitting so that you can use it over a longer period of time. The harness is tested to 150 kg.