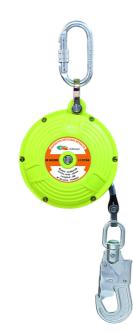

## Art. no.: 380.06 Climax Webbing SRL 6 m

Features:

Colours: yellow

## **Product Description:**

6 m fall arrest block, made of strong ABS material. Screw carabiner w. 16 mm opening for easy and safe attachment to anchorage point and user-friendly hook with swivel to ensure that the safety line does not get twisted while you are working. The hook has a 19 mm opening for attaching the user. Automatic braking system. Can be used vertically. Accreditation: EN360