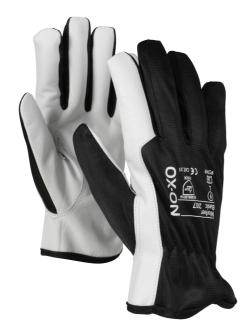

### Features:

- Soft and supple goatskin
- Good finger feel
- Affordable

### **Product Description:**

The OX-ON Worker Basic 2007 is a comfortable work glove for working in warehouses, light industrial, trade work or in the garden. Gives great comfort and flexibility, and the slip-on model makes it easy to put on and take off quickly. The upper is made in polyester, which provides a good fit and mobility. The palm and fingertips are made from thin goatskin, which makes the gloves both flexible and soft with good finger sensitivity. Worker Basic 2007 is an affordable work glove for a variety of uses professionally and privately.