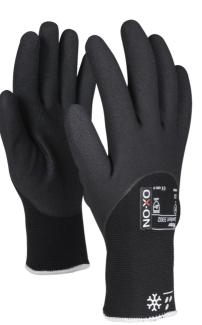

#### **Product Description:**

The OX-ON Winter Comfort 3310 is the extra warm, water repellent winter glove for working in cold areas that can be wet. The glove is well-insulated and ensures heat-retention with perfect finger sensitivity and mobility, e.g. for working with scaffolding or as a carpenter/bricklayer. The OX-ON Winter Comfort 3310 is made of polyester and acrylic, which makes this winter glove tight-fitting and comfortable while protecting your hands from heat loss. Semi-dipped and coated with sandy nitrile on the palm, on the thumb and up to the knuckles. It gives an unsurpassed and safe grip. Note: No header card attached to gloves.

#### Features:

- Water-repellent half-dipped winter glove
- Supple and stretchy
- Extra warm glove suitable for work in cool
- environments
- Sublime fit and fingertip touch sensitivity

#### Colours:

black