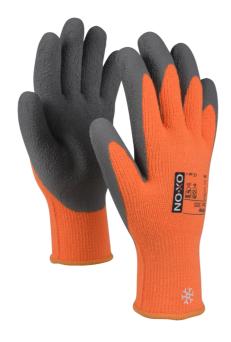

# **OX-ON Winter Basic 3005**

### **Colours:**

grey, orange

#### **Product Description:**

The OX-ON Winter Basic 3005 is the winter glove for anyone who needs a good grip when working with e.g. scaffolding, masonry, waste disposal and lifting. The Winter Basic 3005 is an economically attractive and warm all-round glove suitable for most work situations. Tight-fitting. The knit is made of acrylic for warmth and softness, and that makes this glove particularly suitable for work in such industries as agriculture. The palm surface is coated with latex foam to ensure flexibility and a comfortable fit when working in cold environments. The latex coating on palm and fingers has a pattern that gives a safe grip.