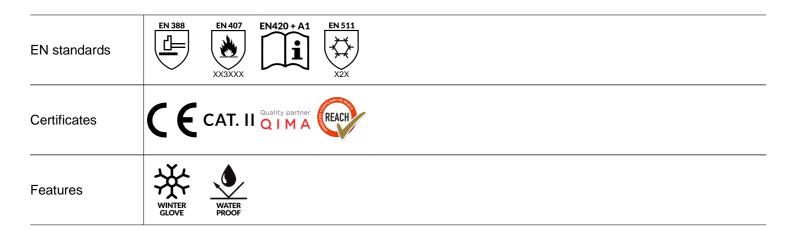

### **Product Description:**

OX-ON Winter Comfort 3311 is a 100% waterproof and extra warm glove for those who work with, for example, masonry and construction work, scaffolding, horticulture, gardening and renovation. The glove is well insulated with an excellent fit, finger feel and ensures that you can stay warm, while giving you a sublime grip - regardless of whether it is wet or dry. These are therefore the perfect choice for the most demanding tasks. With OX-ON Winter Comfort 3311 you get an extremely soft and comfortable glove that has a double latex coating: The inner coating, which is blue, keeps your hands dry. The outer coating, which is grey, provides an extraordinarily good grip. The knit is made of acryl and polyester so that the glove is warm and comfortable to wear.

#### Features:

- · Waterproof and extra warm
- Sublime grip in dry and wet environments
- Exquisite fit
- Unique flexibility