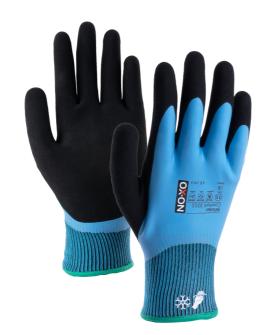

### **Product Description:**

OX-ON Winter Comfort 3311 is a 100% waterproof and extra warm glove for those who work with, for example, masonry and construction work, scaffolding, horticulture, gardening and renovation. The glove is well insulated with an excellent fit, finger feel and ensures that you can stay warm, while giving you a sublime grip - regardless of whether it is wet or dry. These are therefore the perfect choice for the most demanding tasks. With OX-ON Winter Comfort 3311 you get an extremely soft and comfortable glove that has a double latex coating: The inner coating, which is blue, keeps your hands dry. The outer coating, which is grey, provides an extraordinarily good grip. The knit is made of acryl and polyester so that the glove is warm and comfortable to wear.

#### Features:

- · Waterproof and extra warm
- Sublime grip in dry and wet environments
- Exquisite fit
- Unique flexibility

#### Colours:

black, blue