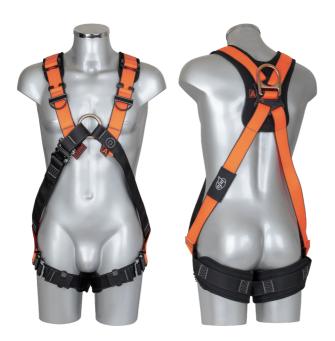

#### **Product Description:**

The OX-ON V33 Adventure Power Harness Supreme is the top-class 2-point harness for those who need an extremely comfortable harness with a complete design and completely unique freedom of movement. You can use the OX-ON V33 Adventure Power Harness Supreme for many tasks and applications. For example, scaffolding/roof work. The belt's click buckle makes it incredibly easy for you to put/take the belt on and off, and with user-friendly adjustment points, you get a belt that is extremely easy to adjust so that it fits you perfectly. It gives you great flexibility when wearing the harness. At the same time, padding around the shoulders and thighs ensures that you enjoy sublime working comfort when you wear the harness for a long time. The safety harness is equipped with a strong D-ring with a fall indicator on the back, and a strong O ring on the chest for anchoring. The harness is made of strong, well-tested and reflective 2-color webbing tape, which has a surface treatment against oil and dirt, which makes the harness particularly dirt-repellent and easy to clean and maintain. The body harness is tested for 150 kg.