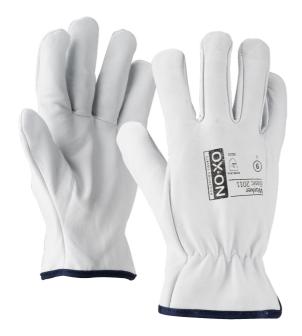

# **OX-ON Worker Basic 2011**

## Features:

- Good comfort
- · Comfortable fingers
- Smooth glove
- Good fit

### **Colours:**

white

#### **Materials:**

leather 100%

#### **Product Description:**

OX-ON Worker Basic 2011 is for those who work with e.g. assembly work, in storage or in light industry and need a good and flexible glove. The glove is made of soft goatskin, which is both durable and makes your fingers feel comfortable. Worker Basic 2011 is a slip-on model, so you can quickly and easily take the glove on and off. The upper hand of the glove is equipped with a sewn-in elastic, so you enjoy a good fit. OX-ON Worker Basic 2011 gives you a glove of good quality at a reasonable price, which you can use for many purposes.