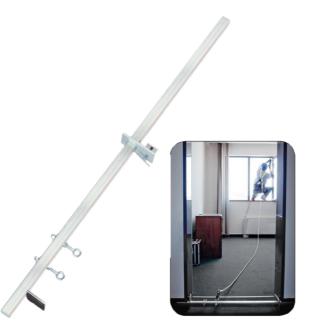

#### **Product Description:**

OX-ON Fortuna Anchor Beam Comfort is a temporary anchoring point of galvanized steel, which is suitable for openings from 350 mm and up to 1240 mm. OX-ON Fortuna Anchor Beam Comfort is easily installed in e.g. windows and door openings without the use of additional tools. Easy adjustment. Attached by locking screw and approved for use by 2 people. Weight: 6.9 kg.

#### Features:

- Can be used by up to 2 people
- Opening width of 350 mm 1240 mm
- Easy installation and adjustment
- Galvanized