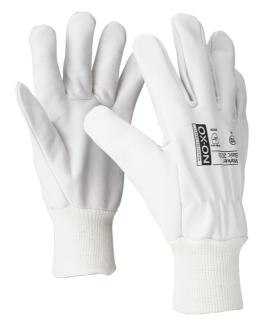

# Colours:

white

# **Product Description:**

OX-ON Worker Basic 2010 is for those who need a soft and flexible work glove in which your fingers feel good and which closes tightly around the wrist. Especially suitable for assembly work. Worker Basic 2010 is made of soft goatskin. The glove is unlined, so that your fingers feel good. You will also enjoy a good fit thanks to a seam on the back of the hand and a knitted ribbed edge at the wrist.