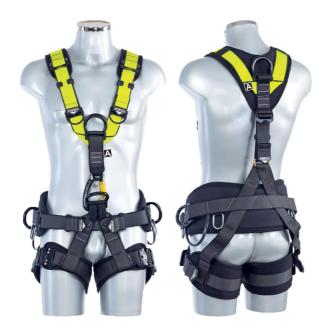

## Product Description:

OX-ON V8 Discovery Automatic Harness Supreme is a lightweight 3-point harness that you can use for the vast majority of demanding tasks, such as industrial climbing on masts and wind turbines. The harness is extremely comfortable with extra padding on the thigh straps and the shoulders. It is also equipped with an ergonomic back support belt for positioning. The unique design means that you can use the harness as a seat harness in a very distinct way. The harness has user-friendly click buckles, which make it easy for you to put/take the harness on and off. The many adjustment options give you a unique harness that affords you virtually unlimited mobility and flexibility. The harness is made of strong and well-tested, 2-color and hi-viz webbing tape. The OX-ON harness is equipped with strong aluminum D-rings on the back and on the chest for anchoring. Straps on the belt enable you to attach tools, for example. You also have an aluminum D ring on each side of the ergonomic support belt, which you can use to attach a support line. The OX-ON V8 Discovery Automatic Harness Supreme is the perfect harness for service technicians and the professional users. The body harness is tested for 150 kg.

#### Features:

- Extremely comfortable
- Unique freedom of movement
- Hi-viz
- Padded on thighs and shoulders
- Ergonomic back support belt
- Tested for 150 kg