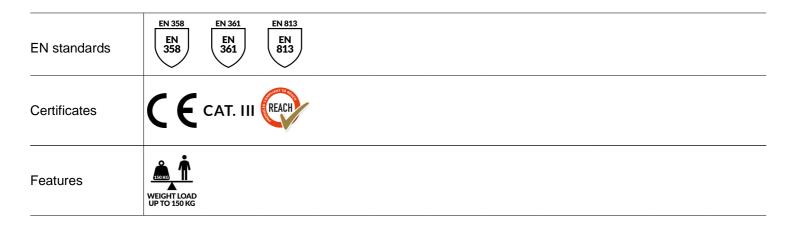

## Product Description:

OX-ON V8 Discovery Automatic Harness Supreme is a lightweight 3-point harness that you can use for the vast majority of demanding tasks, such as industrial climbing on masts and wind turbines. The harness is extremely comfortable with extra padding on the thigh straps and the shoulders. It is also equipped with an ergonomic back support belt for positioning. The unique design means that you can use the harness as a seat harness in a very distinct way. The harness has user-friendly click buckles, which make it easy for you to put/take the harness on and off. The many adjustment options give you a unique harness that affords you virtually unlimited mobility and flexibility. The harness is made of strong and well-tested, 2-color and hi-viz webbing tape. The OX-ON harness is equipped with strong aluminum D-rings on the back and on the chest for anchoring. Straps on the belt enable you to attach tools, for example. You also have an aluminum D ring on each side of the ergonomic support belt, which you can use to attach a support line. The OX-ON V8 Discovery Automatic Harness Supreme is the perfect harness for service technicians and the professional users. The body harness is tested for 150 kg.

#### Features:

- Extremely comfortable
- Unique freedom of movement
- Hi-viz
- Padded on thighs and shoulders
- Ergonomic back support belt
- Tested for 150 kg