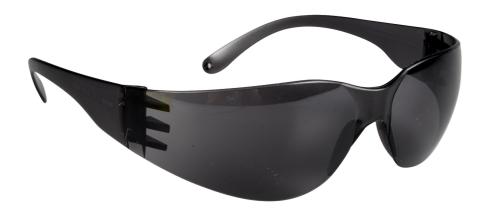

## **OX-ON Eyewear Slim Basic Dark**

Features:

Colours:

## **Product Description:**

OX-ON Eyewear Slim Basic Dark is a strong and impact-resistant safety-approved eyewear for those who work both indoors and outdoors. The clear lenses are made of impact- and scratch-resistant polycarbonate, providing 99.9% UV protection. A lightweight safety glass with an exceptionally good fit and anti-scratch function.